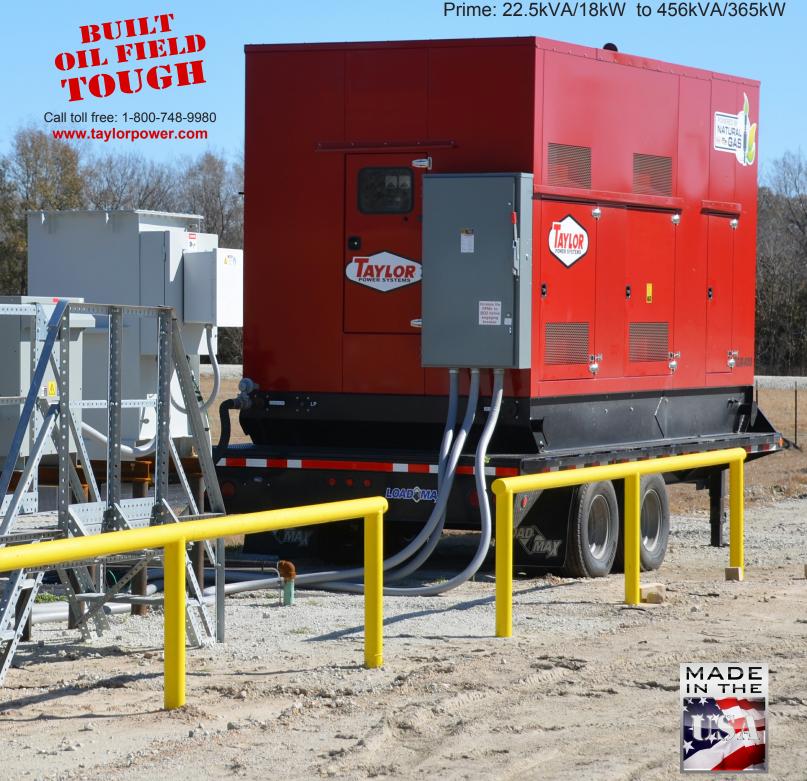

## WELLHEAD GAS GENERATORS

WHEN YOU NEED IT ... WHERE YOU NEED IT.

Prime: 22.5kVA/18kW to 456kVA/365kW

EXTREME QUALITY FOR EXTREME CONDITIONS

FAITH - VISION

**DEFINING THE DIFFERENCE:** Taylor Power Systems Wellhead Gas Generators are leading the industry by providing reliability and optimum performance for all of your petroleum needs.

**EPA Certified** Prime/Mobile Engine

NFMA 3R Disconnect Box

Oil Field Tested and Proven Design.