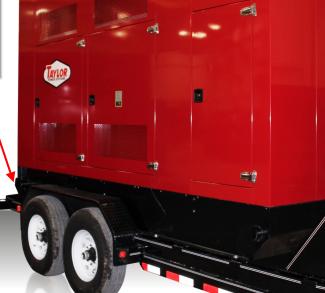

## STANDARD FEATURES:

- Heavy-duty Industrial Gas Engine
- Brushless rotating field generator with class "H" insulation
- Analog Control Panel displaying AC voltage, AC frequency, Ammeter, Hour Meter and a toggle switch that switches generator from "Off" to "Manual" to "Auto" positions, and Battery Volt Meter
- Oil Pressure and Water Temperature Gauges
- High and Low Gas Pressure Inlets
- Heavy-duty Integral Vibration Isolators
- **Exhaust Silencer**
- Heavy-duty 12 Ga. Galvanneal Steel Weather-proof Enclosure
- Stainless Steel Hinges and hardware throughout
- Heavy-duty Steel Skid with 100% containment of all fluids
- Oil and coolant drain extensions piped into skid with ball valves
- Batteries, Rack and Cables
- Main Line Circuit Breaker Rated 100%
- **Taylortrak Monitoring**
- Winterization Kit

## OPTIONAL FEATURES:

- **Engine RPM Control Module**
- **Block Heater**
- Cam-Lok Distribution
- Paralleling up to 23 units via DGC2020HD Controller
- **Battery Chargers**
- HD Trailers Gooseneck and Bumper Pulls
- 30A & 50A Twist-lock Receptacle
- 30 Amp RV Receptacle
- **Buss-Bar distribution**
- **GFCI** Receptacles
  - ...and many more available.