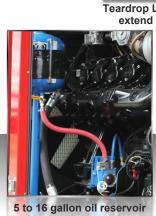

extend full frame

2" thick Roxul wool Insulation with Galvanneal perf liner

with site glass regulator

DGC2020HD **Digital Control Panel** 

**Analog Control Panel** 

Multi-Receptacles (Optional)

with Auto Dump & Safety Shutdown