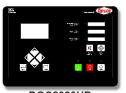

## STANDARD FEATURES:

- Heavy-duty Industrial Gas Engine
- Brushless rotating field generator with class "H" insulation
- Analog Control Panel displaying AC voltage, AC frequency, Ammeter, Hour Meter and a toggle switch that switches generator from "Off" to "Manual" to "Auto" positions, and Battery Volt Meter
- Oil Pressure and Water Temperature Gauges
- High and Low Gas Pressure Inlets
- Heavy-duty Integral Vibration Isolators
- **Exhaust Silencer**
- Heavy-duty 12 Ga. Galvanneal Steel Weather-proof Enclosure
- Stainless Steel Hinges and hardware throughout
- Heavy-duty Steel Skid with 100% containment of all fluids
- Oil and coolant drain extensions piped into skid with ball valves
- Batteries, Rack and Cables
- Main Line Circuit Breaker Rated 100%
- **Taylortrak Monitoring**
- Winterization Kit

extend full frame

2" thick Roxul wool Insulation with Galvanneal perf liner

with site glass regulator

DGC2020HD **Digital Control Panel** 

**Analog Control Panel** 

Multi-Receptacles (Optional)

with Auto Dump & Safety Shutdown