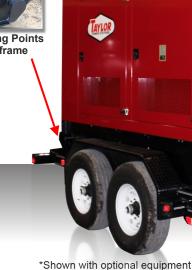

## OPTIONAL FEATURES:

- **Engine RPM Control Module**
- **Block Heater**
- Cam-Lok Distribution
- Paralleling up to 23 units via DGC2020HD Controller
- **Battery Chargers**
- HD Trailers Gooseneck and Bumper Pulls
- 30A & 50A Twist-lock Receptacle
- 30 Amp RV Receptacle
- **Buss-Bar distribution**
- **GFCI** Receptacles
  - ...and many more available.