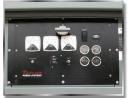

## OPTIONAL FEATURES:

- **Engine RPM Control Module**
- **Block Heater**
- Cam-Lok Distribution
- Paralleling up to 23 units via DGC2020HD Controller
- **Battery Chargers**
- HD Trailers Gooseneck and Bumper Pulls
- 30A & 50A Twist-lock Receptacle
- 30 Amp RV Receptacle
- **Buss-Bar distribution**
- **GFCI** Receptacles
  - ...and many more available.

extend full frame

2" thick Roxul wool Insulation with Galvanneal perf liner

with site glass regulator

DGC2020HD **Digital Control Panel** 

**Analog Control Panel** 

Multi-Receptacles (Optional)

with Auto Dump & Safety Shutdown